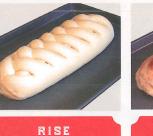

LET RISE 10-12 HOURS AND BAKE 20-25 MINUTES FOR A

UNIQUE BREAKFAST ENTRÉE, DESSERT OR SAVORY SIDE DISH.

BAKE