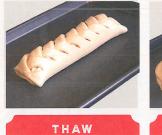

LET RISE 10-12 HOURS AND BAKE 20-25 MINUTES FOR A

UNIQUE BREAKFAST ENTRÉE, DESSERT OR SAVORY SIDE DISH.

BAKE